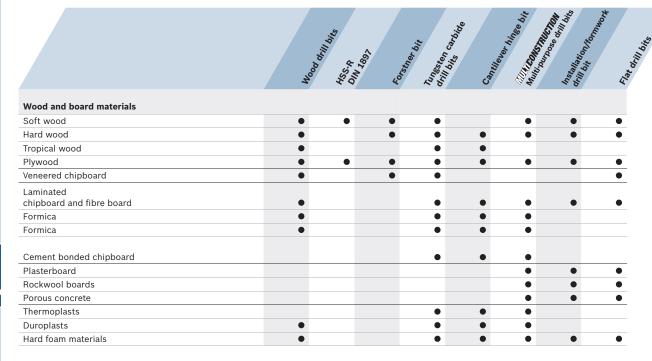

|                    | *•                   |                        |                    | *•                      |





# Speed and

## coolant recommendation.

The ideal RPM is calculated from an average cutting speed. Both drill geometry and forward pressure have a crucial influence on the correct speed. The chart shown below is therefore only a recommendation. However, it is based our experience gained from a wide range of user feedback.



|                              | lensile. | Hardness Strength | Octivell<br>Optimus | obtimure | Cutting | min's social | Amm O | S mm | to mm | ts mm | Co. mm.                     |
|------------------------------|----------|-------------------|---------------------|----------|---------|--------------|-------|------|-------|-------|-----------------------------|
| Metal                        |          |                   |                     |          |