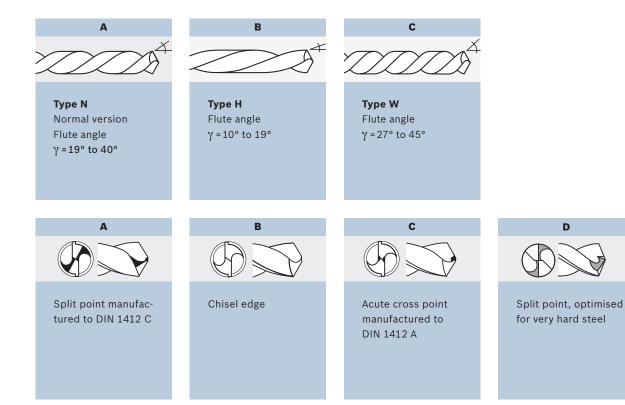

|               |

# **Working on metal**

# and plastic.

If possible, you should always work with a coolant. However, this is not always possible when you are using hand-held drills. For this reason our HSS drill bits have been designed to ensure quick swarf removal. In general, when working with hard and tough, or short swarf producing materials you should use drill bits with larger point angles and smaller flute angles. For soft and tough, or long swarf producing materials use drill bits with larger point angles and larger flute angles.





|                              |        | renstr           |