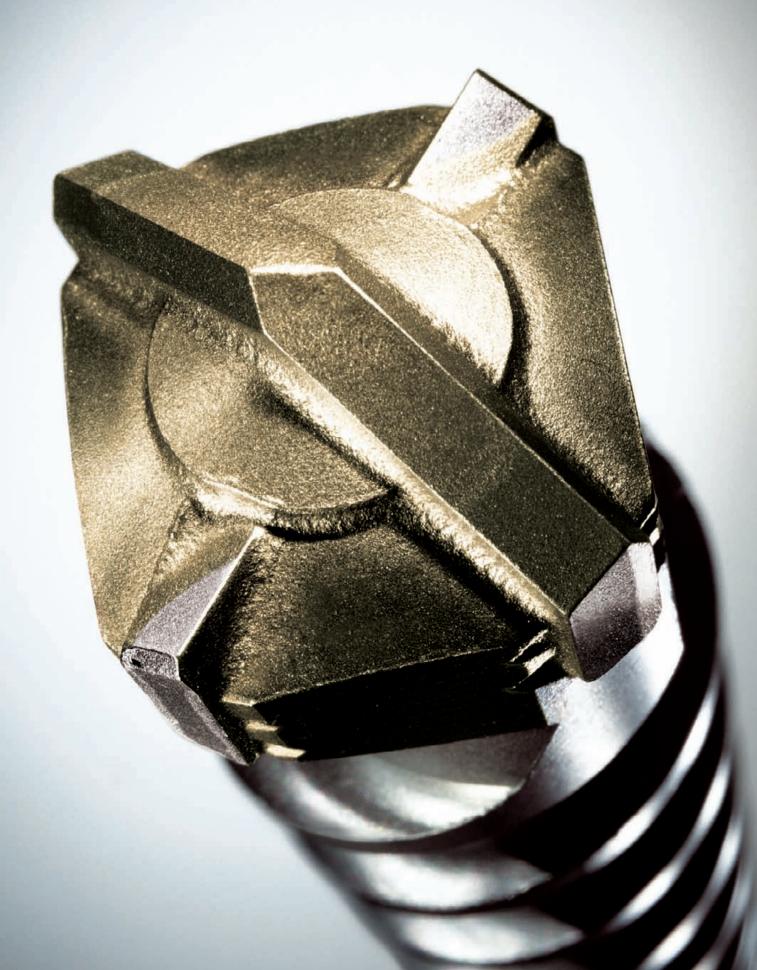

# Drilling

# to the right drill bit.

These information pages are designed to help users. They cover the correct use of the appropriate power tool and the various drill bits for commonly-used materials. The charts given below are only intended as recommendations and cannot be regarded as a complete guide. For more detailed queries, please contact Bosch directly. The fact that power tools and drill bits are mutually dependent is often ignored. It is only once this relationship has been identified and taken into account that the service life of both the tool and its drill bit can be optimised.