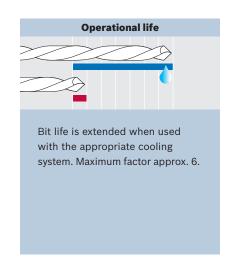

|                    | *•                   |                        |                    | *•                      |





# Speed and

## coolant recommendation.

The ideal RPM is calculated from an average cutting speed. Both drill geometry and forward pressure have a crucial influence on the correct speed. The chart shown below is therefore only a recommendation. However, it is based our experience gained from a wide range of user feedback.



|                              | lensile. | Hardness Strength | Octivell<br>Optimus | obtimure | Cutting | min's social | Amm O | S mm | to mm | ts mm | Co. mm.                     |
|------------------------------|----------|-------------------|---------------------|----------|---------|--------------|-------|------|-------|-------|-----------------------------|
| Metal                        |          |                   |                     |          |         |              |       |      |       |       |                             |
| Non-alloyed structural steel | 350      | HRB 62            | А                   | N        | 28-30   | 4780         | 1910  | 960  | 640   | 480   | Drill emulsion, cutting oil |
| Non-alloyed structural steel | 750      | HRC 21            | A/